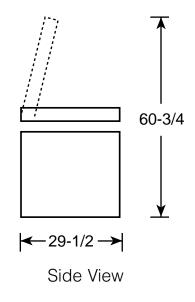

#### **Dimensions (in inches)**

| Air Clearances  |   |
|-----------------|---|
| Each side (in.) | 3 |
| Back (in.)      | 3 |

For answers to your Monogram,® GE Profile™ or GE appliance questions, visit our website at WWW.GEAppliances.com or call GE Answer Center® service, 800.626.2000.